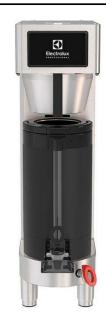

600675 (EPBC1V2)

PrecisionBrew Vacuum Shuttle Brewer, with integrated Base for vacuum shuttle without stand, single - shuttle, graphic and stand to be ordered separately

#### Item No.

Single PrecisionBrew vacuum shuttle brewer that brews into 5.7lt vacuum shuttle. Shuttles® sensor prevents brewing when server is not in place. Digitally controlled with PrecisionBrew™ Technology. Advanced touchscreen digital interface simplifies and streamlines brewing and operation.

#### **Main Features**

- Reimagined modern design for PrecisionBrew™: single and double sightglass models brew into 5.7 L vacuum Shuttle(s).
- Sensor prevents brewing when shuttle is not in place.
- Machine knows if brew basket is installed.
- Digitally controlled with PrecisionBrew™ Technology.
- Intuitive, icon-driven touchscreen digital interface simplifies and streamlines brewing and operation.