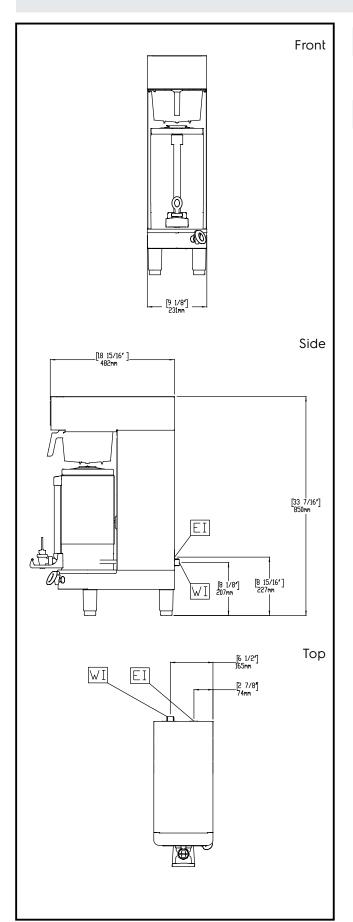

#### **Key Information:**

External dimensions, Width: 312 mm External dimensions, Depth: 486 mm External dimensions, Height: 889 mm Net weight: 18 kg Shipping weight: 29 kg Shipping height: 890 mm Shipping width: 310 mm Shipping depth: 490 mm Shipping volume: 0.14 m<sup>3</sup>